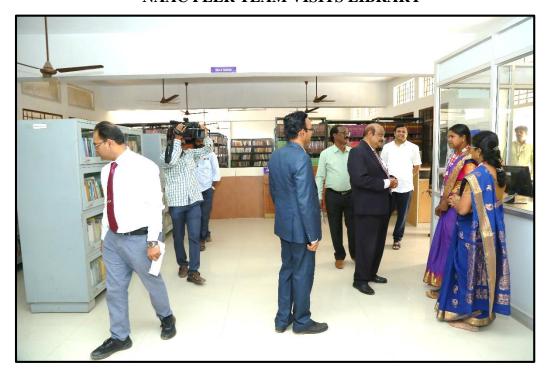

NAAC PEER TEAM VISIT – PRINCIPAL'S PRESENTATION







#### NAAC PEER TEAM VISIT - FILE VERIFICATION







### NAAC PEER TEAM VISITS MECHANICAL DEPARTMENT LABORATORY







### NAAC PEER TEAM VISITS ELECTRICAL & ELECTRONICS DEPARTMENT LABORATORY







### NAAC PEER TEAM VISITS COMPUTER SCIENCE & INFORMATION TECHNOLOGY DEPARTMENT LABORATORY







# R P Sarathy Institute of Technology

Approved by AICTE | Accredited By NAAC A\*\* | Affiliated to Anna University

Salem Bengaluru Highway NH - 7, Poosaripatty, Kadayampatty Taluk, Salem - 636305.

Admin Office: 93449-72274, Admission Cell: 93449-72275,73977-56003, (Formerly known as Narasu's Sarathy Institute of Technology)







### NAAC PEER TEAM VISITS SCIENCE & HUMANITIES DEPARTMENT LABORATORY







#### NAAC PEER TEAM VISITS LIBRARY







#### NAAC PEER TEAM VISITS RO PLANT







#### NAAC PEER TEAM VISITS CANTEEN



#### NAAC PEER TEAM VISITS AUDITORIUM





#### NAAC PEER TEAM VISITS BIO GAS PLANT



NAAC PEER TEAM VISITS SOLAR PLANT





#### NAAC PEER TEAM VISITS GYM FACILITIES







#### NAAC PEER TEAM VISITS RAIN WATER HARVESTING



NAAC PEER TEAM VISITS HOSTEL





#### NAAC PEER TEAM VISITS STAKEHOLDERS MEETING







#### NAAC PEER TEAM VISITS SPORTS FACILITIES







#### NAAC PEER TEAM VISIT- CULTURAL EVENT







# R P Sarathy Institute of Technology

Approved by AICTE | Accredited By NAAC A\*\* | Affiliated to Anna University

Salem Bengaluru Highway NH - 7, Poosaripatty, Kadayampatty Taluk, Salem - 636305.

Admin Office: 93449-72274, Admission Cell: 93449-72275,73977-56003, (Formerly known as Narasu's