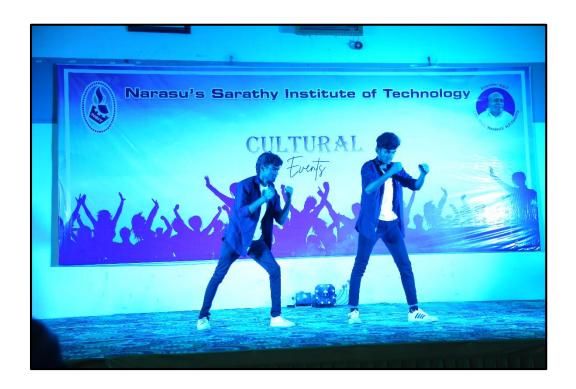

O PLANT







#### NAAC PEER TEAM VISITS CANTEEN



#### NAAC PEER TEAM VISITS AUDITORIUM





#### NAAC PEER TEAM VISITS BIO GAS PLANT



NAAC PEER TEAM VISITS SOLAR PLANT





#### NAAC PEER TEAM VISITS GYM FACILITIES







#### NAAC PEER TEAM VISITS RAIN WATER HARVESTING



NAAC PEER TEAM VISITS HOSTEL





#### NAAC PEER TEAM VISITS STAKEHOLDERS MEETING







#### NAAC PEER TEAM VISITS SPORTS FACILITIES







#### NAAC PEER TEAM VISIT- CULTURAL EVENT







# R P Sarathy Institute of Technology

Approved by AICTE | Accredited By NAAC A\*\* | Affiliated to Anna University

Salem Bengaluru Highway NH - 7, Poosaripatty, Kadayampatty Taluk, Salem - 636305.

Admin Office: 93449-72274, Admission Cell: 93449-72275,73977-56003, (Formerly known as Narasu's Sarathy Institute of Technology)







#### NAAC PEER TEAM VISIT – EXIT MEETING