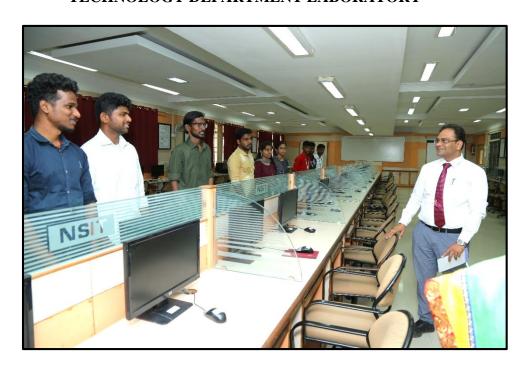

### NAAC PEER TEAM VISITS COMPUTER SCIENCE & INFORMATION TECHNOLOGY DEPARTMENT LABORATORY