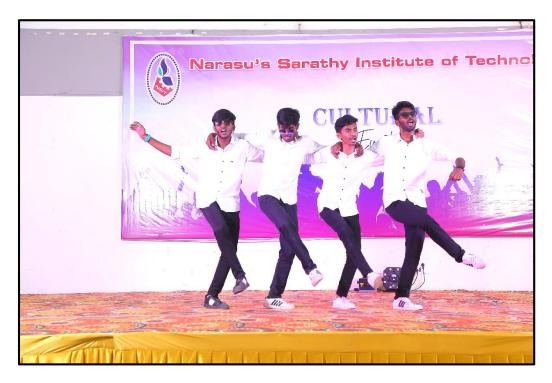

PLANT







#### NAAC PEER TEAM VISITS CANTEEN



#### NAAC PEER TEAM VISITS AUDITORIUM





#### NAAC PEER TEAM VISITS BIO GAS PLANT



NAAC PEER TEAM VISITS SOLAR PLANT





#### NAAC PEER TEAM VISITS GYM FACILITIES







#### NAAC PEER TEAM VISITS RAIN WATER HARVESTING



NAAC PEER TEAM VISITS HOSTEL





#### NAAC PEER TEAM VISITS STAKEHOLDERS MEETING







#### NAAC PEER TEAM VISITS SPORTS FACILITIES







#### NAAC PEER TEAM VISIT- CULTURAL EVENT







# R P Sarathy Institute of Technology

Approved by AICTE | Accredited By NAAC A\*\* | Affiliated to Anna University

Salem Bengaluru Highway NH - 7, Poosaripatty, Kadayampatty Taluk, Salem - 636305.

Admin Office: 93449-72274, Admission Cell: 93449-72275,73977-56003, (Formerly known as Narasu's Sarathy Institute of Technology)







#### NAAC PEER TEAM VISIT – EXIT MEETING