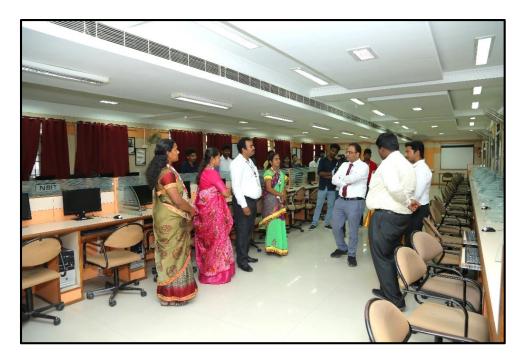

### NAAC PEER TEAM VISITS COMPUTER SCIENCE & INFORMATION TECHNOLOGY DEPARTMENT LABORATORY