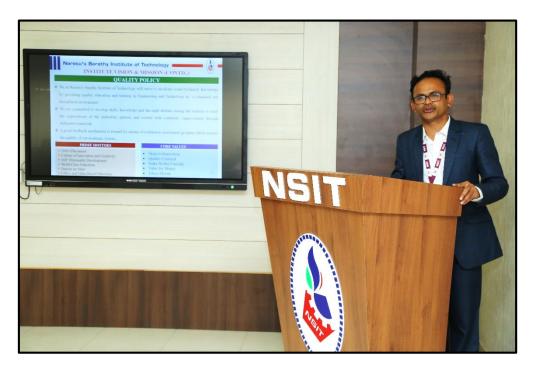

## NAAC PEER TEAM VISIT 09.03.2023 & 10.03.2023



#### **NAAC PEER TEAM VISIT**







#### NAAC PEER TEAM VISIT – PRINCIPAL'S PRESENTATION







#### NAAC PEER TEAM VISIT - FILE VERIFICATION







### NAAC PEER TEAM VISITS MECHANICAL DEPARTMENT LABORATORY







### NAAC PEER TEAM VISITS ELECTRICAL & ELECTRONICS DEPARTMENT LABORATORY







### NAAC PEER TEAM VISITS COMPUTER SCIENCE & INFORMATION TECHNOLOGY DEPARTMENT LABORATORY







# R P Sarathy Institute of Technology

Approved by AICTE | Accredited By NAAC A\*\* | Affiliated to Anna University

Salem Bengaluru Highway NH - 7, Poosaripatty, Kadayampatty Taluk, Salem - 636305.

Admin Office: 93449-72274, Admission Cell: 93449-72275,73977-56003, (Formerly known as Narasu's Sarathy Institute of Technology)







### NAAC PEER TEAM VISITS SCIENCE & HUMANITIES DEPARTMENT LABORATORY







#### NAAC PEER TEAM VISITS LIBRARY







#### NAAC PEER TEAM VISITS RO PLANT







###