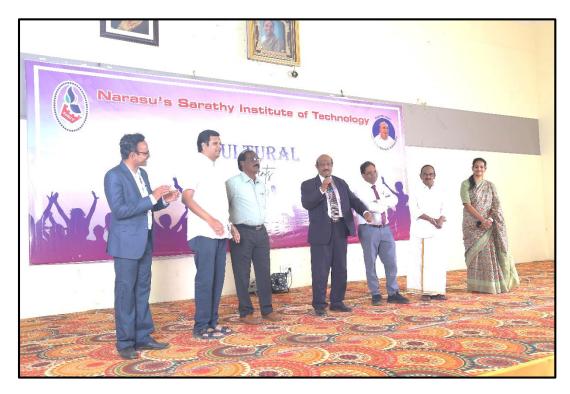

7, Poosaripatty, Kadayampatty Taluk, Salem - 636305.

Admin Office: 93449-72274, Admission Cell: 93449-72275,73977-56003, (Formerly known as Narasu's Sarathy Institute of Technology)







### NAAC PEER TEAM VISITS SCIENCE & HUMANITIES DEPARTMENT LABORATORY







#### NAAC PEER TEAM VISITS LIBRARY







#### NAAC PEER TEAM VISITS RO PLANT







#### NAAC PEER TEAM VISITS CANTEEN



#### NAAC PEER TEAM VISITS AUDITORIUM





#### NAAC PEER TEAM VISITS BIO GAS PLANT



NAAC PEER TEAM VISITS SOLAR PLANT





#### NAAC PEER TEAM VISITS GYM FACILITIES







#### NAAC PEER TEAM VISITS RAIN WATER HARVESTING



NAAC PEER TEAM VISITS HOSTEL





#### NAAC PEER TEAM VISITS STAKEHOLDERS MEETING







#### NAAC PEER TEAM VISITS SPORTS FACILITIES







#### NAAC PEER TEAM VISIT- CULTURAL EVENT







# R P Sarathy Institute of Technology

Approved by AICTE | Accredited By NAAC A\*\* | Affiliated to Anna University

Salem Bengaluru Highway NH - 7, Poosaripatty, Kadayampatty Taluk, Salem - 636305.

Admin Office: 93449-72274, Admission Cell: 93449-72275,73977-56003, (Formerly known as Narasu's Sarathy Institute of Technology)







#### NAAC PEER TEAM VISIT – EXIT MEETING