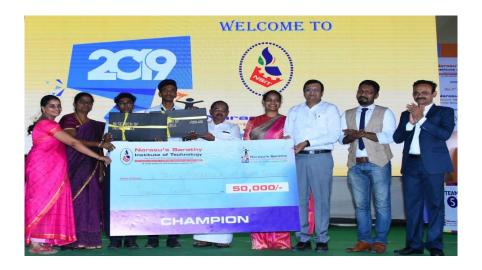

o Anna University

Salem Bengaluru Highway NH - 7, Poosaripatty, Kadayampatty Taluk, Salem - 636305.

Admin Office: 93449-72274, Admission Cell: 93449-72275,73977-56003,

admin@nsit.edu.in,www.nsit.edu.in

<u>Tata Crucible Quiz Competition</u> is a prestigious Quiz event hosted by us for the past Four years, it is a inter college National Level General Knowledge Quiz Competition.

Out of 31 centres through out India, we are the one in South India concern.



## **Smart Minds Challenge:**

Narasu's Sarathy Institute of Technology, Salem conducted the  $3^{rd}$  Edition of Narasu's Sarathy Smart Minds Challenge a school level general knowledge quiz competition for XI & XII std students in four districts (Salem, Dharmapuri, Krishnagiri and Namakkal) on  $2^{nd}$  Nov 19in the college Campus





Approved by AICTE | Accredited By NAAC | Affiliated to Anna University

Salem Bengaluru Highway NH - 7, Poosaripatty, Kadayampatty Taluk, Salem - 636305.

Admin Office: 93449-72274, Admission Cell: 93449-72275,73977-56003,
admin@nsit.edu.in,www.nsit.edu.in

#### Mc Master University's Outreach Programme:

MAC Outreach Programme was conducted at Narasu's Sarathy Institute of Technology, Salem for 6 days from Jan 20<sup>th</sup> 20 to Jan 25<sup>th</sup> 20. It is a Computer Science outreach programme conducted by McMaster University, Hamilton, Canada under the supervision of Dr. Christopher Anand. Dr Christopher Kumar Anand, B.Math (UWaterloo), MSc, PhD (McGill) Associate Professor, CAS, CSE, BME, McMaster University, has developed outreach activities for more than a decade, and this ex