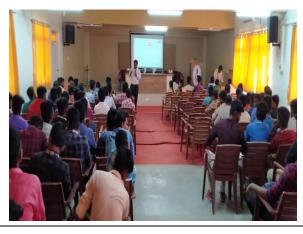

#### 12th ANNUAL DAY REPORT 2019- 2020

Honorable Guest of honour – Shri Sundharam Managing Director – Aerospace Engineers Ltd.,, Respected Chairman - Mr.B.Nitish Harihar, Respected Pro Chairman - Mrs. Aishwarya Nitish, Respected Vice Chairman & Secretary - Mr. G. Prabakaran, Heads of various Departments, Dignified guests, Parents, Staffs, Students, members of the press and other invitees a very good morning to you all.I feel very privileged to stand before you on this happy occasion to present the Annual Report for the year 2019 - 2020.