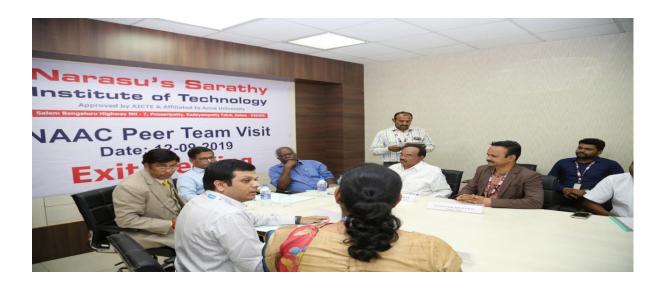

From the inception of our institution, we are working with our founder vision and mission. In continuation with we are move towards accreditation process. The first step in this is nothing but NAAC Accrediation. We are very much happy and proud to declared that our NSIT accrediated by National Assessment and Accreditiation Council – NAAC in the year 2018-19 and in next academic year 2020-2021 we are moving towards NBA Accreditiation.