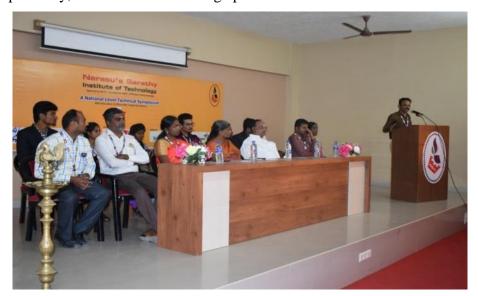

| 18.09.19<br>to<br>22.09.19 |
|-----|-------------------------|-----|------------------------------|----------------------------------------------------------|----------------------------|
| 20. | Mr.A.Krishn<br>amoorthi | FDP | FDP For Language<br>Teachers | Organised<br>by Anna<br>University<br>Venue-GCE<br>Salem | 18.09.19<br>to<br>22.09.19 |

#### **Symposiums & National Level Conference:**

NSIT curriculum encourages various departments of our college to conduct National Level Technical Symposiums every year for knowledge sharing enhancement. The Departments of ECE, CSE, EEE, IT, Mechanical, Civil and S&H of NSIT has organized their National Level Technical Symposiums - Anuttara, Shrishti, Agni, Spandana, Struttura and Vitarka respectively, were held at our college premises.



We also plan to conduct an all Departments National Level Conference in the month of March 2020



Approved by AICTE | Accredited By NAAC | Affiliated to Anna University

Salem Bengaluru Highway NH - 7, Poosaripatty, Kadayampatty Taluk, Salem - 636305.

Admin Office: 93449-72274, Admission Cell: 93449-72275,73977-56003,
admin@nsit.edu.in,www.nsit.edu.in

#### **Events conducted at NSIT:**

I am glad to say that more than 57 technical events like workshops, Seminars and Guest Lectures were conducted at our campus during this academic year on diverse topics by renowned resource persons from the industry and academics stream.

| S.<br>No                        | Date     | Event title                                                     | Resource person details                           |
|