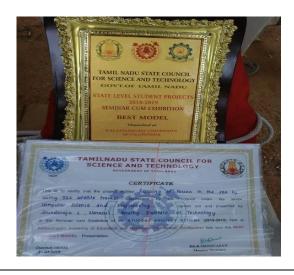

It gives me an immense pleasure that the students of NSIT have an impact not only in the field of Academics but also in co-curricular activities and have won many prizes in many inter college events including both technical, non technical and sports.