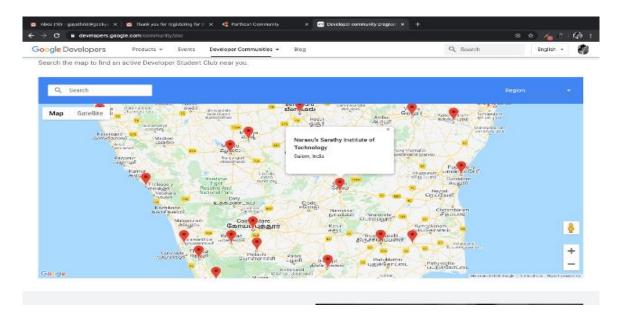

|
|------|----------------------------------------------------|------------------|--------------------------|
| 1    |                                                    | S. Gayathri Devi | Mrs.S.M.C.<br>Subhashini |

#### **Google Developer Student Club**

Our Final year student, Gayathri Devi S is recognized as official Google Developer Student Club in Salem, Also Our NSIT, Salem is the first college in Salem city to have



Approved by AICTE | Accredited By NAAC | Affiliated to Anna University

Salem Bengaluru Highway NH - 7, Poosaripatty, Kadayampatty Taluk, Salem - 636305.

Admin Office: 93449-72274, Admission Cell: 93449-72275,73977-56003,
admin@nsit.edu.in,www.nsit.edu.in

Google DSC in their campus. The members of DSC club have been invited for the DSC challenge 20.



#### **Best Model Award**

We are proud to say that, we have participated in Student Project Scheme under Tamilnadu State Council for Science and Technology and received Best Model Award around 378 of 2018-19 held at Kalasalingam University. Chief Guestwas Dr. Mylsamy Annadurai, Tamil Nadu State Council for Science and Technology, chairman of board of governors, National Design and Research Forum.





With Education and Ethics, we create Excellence



Approved by AICTE | Accredited By NAAC | Affiliated to Anna University

Salem Bengaluru Highway NH - 7, Poosaripatty, Kadayampatty Taluk, Salem - 636305.

Admin Office: 93449-72274, Admission Cell: 93449-72275,73977-56003,
admin@nsit.edu.in,www.nsit.edu.in

## CENTRE FORPROFESSIONAL DEVELOPMENT (NSIT-CPD)

We have also submitted Proposals