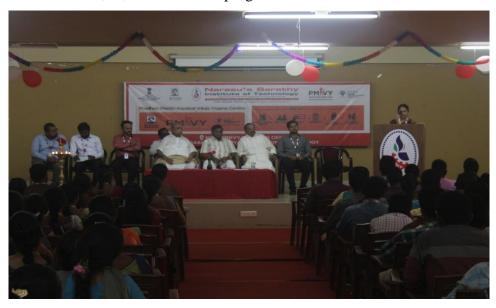

#### 12th ANNUAL DAY REPORT 2019- 2020

Honorable Guest of honour – Shri Sundharam Managing Director – Aerospace Engineers Ltd.,, Respected Chairman - Mr.B.Nitish Harihar, Respected Pro Chairman - Mrs. Aishwarya Nitish, Respected Vice Chairman & Secretary - Mr. G. Prabakaran, Heads of various Departments, Dignified guests, Parents, Staffs, Students, members of the press and other invitees a very good morning to you all.I feel very privileged to stand before you on this happy occasion to present the Annual Report for the year 2019 - 2020.