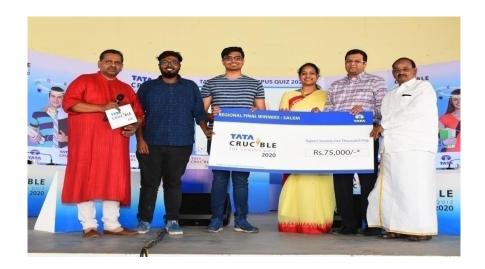

tch guard | 1050 |
|---|----------------------------|-----------------------|------|
| 6 | 17.11.19                   | AIMS PG Exam          | 110  |
| 7 | 03.01.20                   | NEET PG Exam          | 110  |
| 8 | 17.01.20                   | CRP Mains Exam        | 130  |



Approved by AICTE | Accredited By NAAC | Affiliated to Anna University

Salem Bengaluru Highway NH - 7, Poosaripatty, Kadayampatty Taluk, Salem - 636305.

Admin Office: 93449-72274, Admission Cell: 93449-72275,73977-56003,

admin@nsit.edu.in,www.nsit.edu.in

<u>Tata Crucible Quiz Competition</u> is a prestigious Quiz event hosted by us for the past Four years, it is a inter college National Level General Knowledge Quiz Competition.

Out of 31 centres through out India, we are the one in South India concern.



## **Smart Minds Challenge:**

Narasu's Sarathy Institute of Technology, Salem conducted the  $3^{rd}$  Edition of Narasu's Sarathy Smart Minds Challenge a school level general knowledge quiz competition for XI & XII std students in four districts (Salem, Dharmapuri, Krishnagiri and Namakkal) on  $2^{nd}$  Nov 19in the college Campus





Approved by AICTE | Accredited By NAAC | Affiliated to Anna University

Salem Bengaluru Highway NH - 7, Poosaripatty, Kadayampatty Taluk, Salem - 636305.

Admin Office: 93449-72274, Admission Cell: 93449-72275,73977-56003,
admin@nsit.edu.in,www.nsit.edu.in

#### Mc Master University's Outreach Programme:

MAC Outreach Programme was conducted at Narasu's Sarathy Institute of Technology, Salem for 6 days from Jan 20<sup>th</sup> 20 to Jan 25<sup>th</sup>