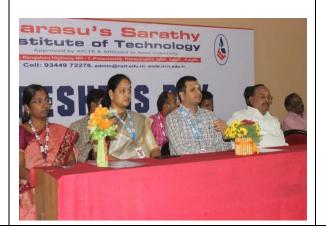

#### 12th ANNUAL DAY REPORT 2019- 2020

Honorable Guest of honour – Shri Sundharam Managing Director – Aerospace Engineers Ltd.,, Respected Chairman - Mr.B.Nitish Harihar, Respected Pro Chairman - Mrs. Aishwarya Nitish, Respected Vice Chairman & Secretary - Mr. G. Prabakaran, Heads of various Departments, Dignified guests, Parents, Staffs, Students, members of the press and other invitees a very good morning to you all.I feel very privileged to stand before you on this happy occasion to present the Annual Report for the year 2019 - 2020.